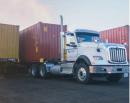

## Our Equipment Tractors

- 48' to 53' Dry box trailers (2 axles, 3 axles)
- 26' Straight body trucks with tailgate
- 53' Flatbed trailers (3 axles)
- 53' Roll-tite trailers (3 axles)
- 20' to 53' Container chassis (2 axles, 3 axles)
- 26' Flatbed straight body trucks
- 26' Flatbed trucks with sideboards and tailgate
- 26' Boom trucks
- Commercial vans (sprinters)
- Maneuver tractors
- Truck-mounted forklifts (Moffett forklift)
- GPS tracking system for our trucks