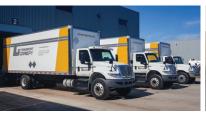

## Our Equipment Tractors

- 48' to 53' Dry box trailers (2 axles, 3 axles)
- 26' Straight body trucks with tailgate
- 53' Flatbed trailers (3 axles)
- 53' Roll-tite trailers (3 axles)
- 20' to 53' Container chassis (2 axles, 3 axles)
- 26' Flatbed straight body trucks
- 26' Flatbed trucks with sideboards and tailgate
- 26' Boom trucks
- Commercial vans (sprinters)
- Maneuver tractors
- Truck-mounted forklifts (Moffett forklift)
- GPS tracking system for our trucks